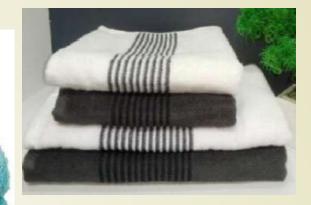

### OUR PRODUCTS (TOWEL)

**Denim:** Pant, Hot Shorts, Cargo Pant, Shirt, Skirt, Blouse, Jacket .

Knitwear / Sweater: Pullover, Cardigan, Vest, Dress, Hoody .

**Towel** : Bath Towel, Face Towel, Beach Towel, Kitchen Towel, Duster .