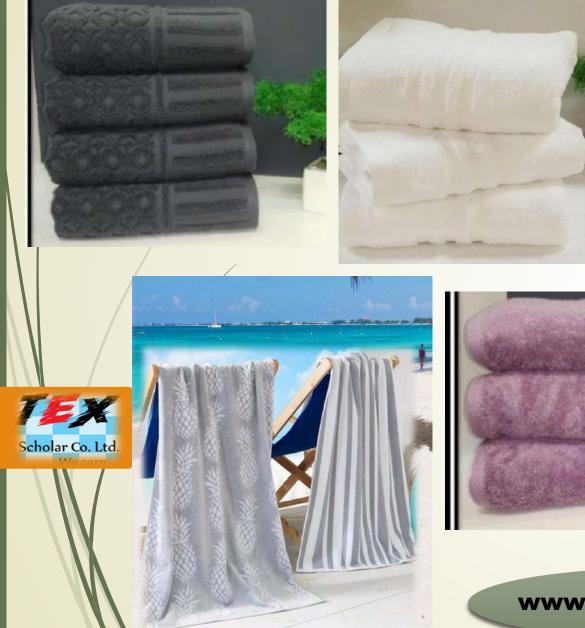

### OUR PRODUCTS (TOWEL)

**Denim:** Pant, Hot Shorts, Cargo Pant, Shirt, Skirt, Blouse, Jacket .

Knitwear / Sweater: Pullover, Cardigan, Vest, Dress, Hoody .

**Towel** : Bath Towel, Face Towel, Beach Towel, Kitchen Towel, Duster .