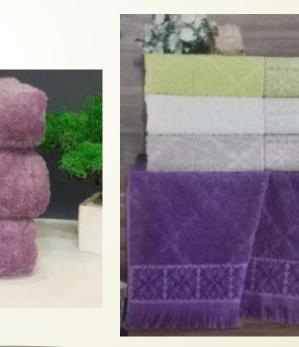

### OUR PRODUCTS (TOWEL)

**Denim:** Pant, Hot Shorts, Cargo Pant, Shirt, Skirt, Blouse, Jacket .

Knitwear / Sweater: Pullover, Cardigan, Vest, Dress, Hoody .

**Towel** : Bath Towel, Face Towel, Beach Towel, Kitchen Towel, Duster .