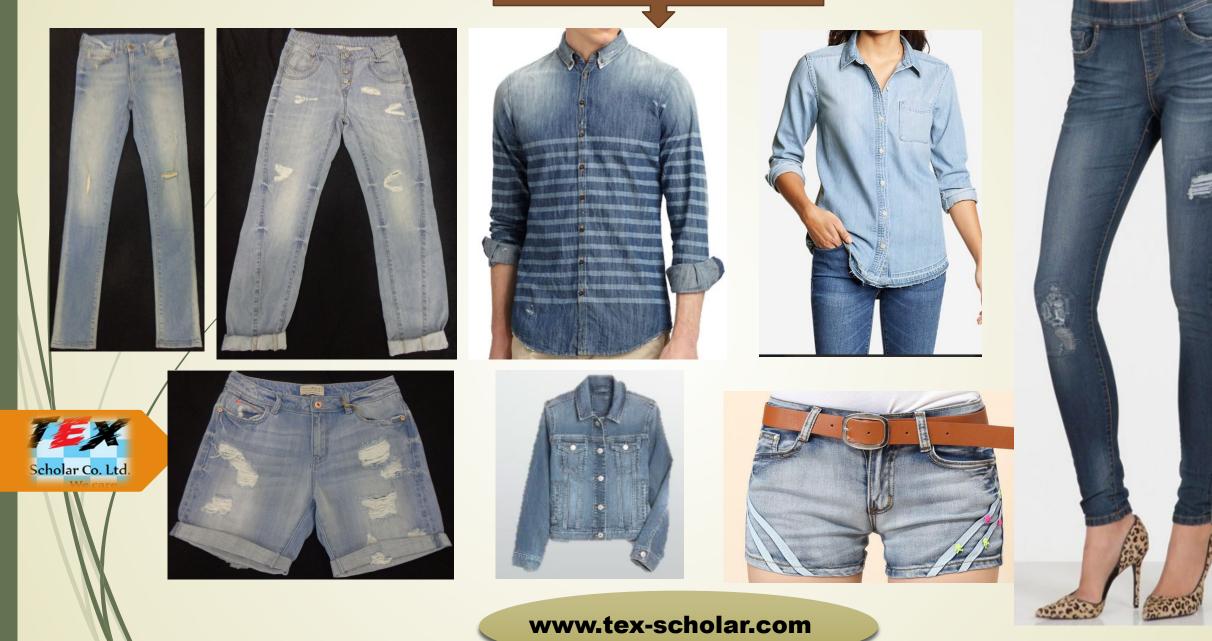

# OUR PRODUCTS (DENIM)

**Denim:** Pant, Hot Shorts, Cargo Pant, Shirt, Skirt, Blouse, Jacket .

Knitwear / Sweater: Pullover, Cardigan, Vest, Dress, Hoody .

**Towel** : Bath Towel, Face Towel, Beach Towel, Kitchen Towel, Duster .